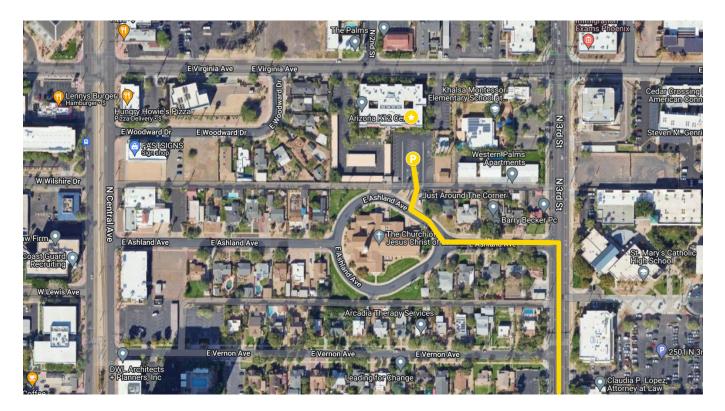

## **Arizona K12 Center Professional Learning Center**

99 E Virginia Avenue, Suite 150 Phoenix, AZ 85004

When attending an event in the Arizona K12 Center Professional Learning Center, please park in the church parking lot off Ashland Ave behind our building. <u>Click here for a google map</u> to the parking lot or follow the directions below:

- From the I-10, exit onto 7<sup>th</sup> Street (exit 145A if you are coming from the east and 145 if you are coming from the west).
- Head north on 7<sup>th</sup> Street.
- Turn left onto E McDowell Road.
- Turn right onto N 3<sup>rd</sup> Street.
- Turn left onto E Ashland Avenue.
- Enter the roundabout and the parking lot will be on your right.
- After parking, enter the office complex through the gate at the north end of the parking lot.
- Follow the Arizona K12 Center signage to Suite 150.